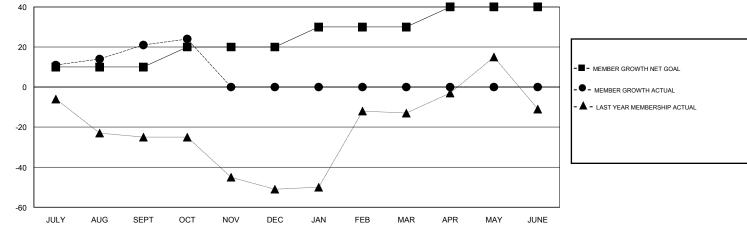

## District 20 K2

Results as of: 10/31/2019

| GMT:         |               | L            | OCATION NEW YO | <u> </u>      |                           |                                                                       | GMT CA                                             |  |
|--------------|---------------|--------------|----------------|---------------|---------------------------|-----------------------------------------------------------------------|----------------------------------------------------|--|
| Clubs        |               |              |                |               | Members                   |                                                                       |                                                    |  |
|              | RESULTS FOR   | R 2019-2020  |                |               | RESULTS FOR 2019-2020     |                                                                       |                                                    |  |
| QUARTER      | NEW CLUB GOAL | NEW CLUBS    | DROPPED CLUBS  | QUARTER       | MEMBER GROWTH NET<br>GOAL | MEMBER GROWTH<br>ACTUAL                                               | DROPPED<br>MEMBERS ACTUAL<br>(including transfers) |  |
| ULY/AUG/SEPT | 0             | 0            | 0              | JULY/AUG/SEPT | 10                        | 55                                                                    | 30                                                 |  |
| OCT/NOV/DEC  | 1             | 0            | 0              | OCT/NOV/DEC   | 10                        | 9                                                                     | 6                                                  |  |
| AN/FEB/MAR   | 1             | 0            | 0              | JAN/FEB/MAR   | 10                        | 0                                                                     | 0                                                  |  |
| APR/MAY/JUNE | 0             | 0            | 0              | APR/MAY/JUNE  | 10                        | 0                                                                     | 0                                                  |  |
| 2            | G             | OALS AND ACT |                |               | • • •                     |                                                                       |                                                    |  |
| 1.6          |               |              |                |               |                           | _                                                                     |                                                    |  |
| 1.2          |               |              |                | <b>_</b>      |                           | CURRENT YEAR GOALS F O - CURRENT YEAR ACTUAL A - LAST YEAR ACTUAL NEW | NEW CLUBS                                          |  |

GOALS AND ACTUAL MEMBERS CUMULATIVE

JAN

FEB

MAR

APR

MAY

JUNE

DEC

0.8

0.4

0

JULY

SEPT

AUG

OCT

NOV